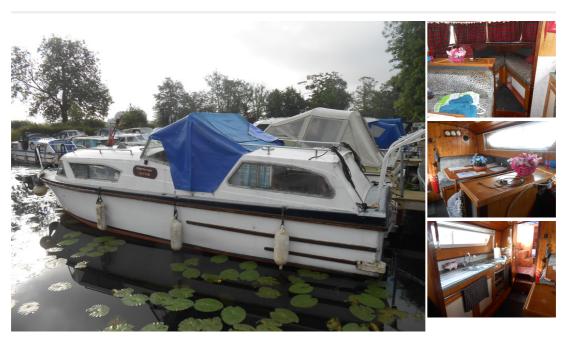

## Seamaster - 28 Commodore

£ 7,995

## Description

Seamaster Commodore 28 powered by a a BMC Inboard Diesel on shaft. More detailed information will be added very shortly.

| Sales status: sold       | Manufacturer: Seamaster     |
|--------------------------|-----------------------------|
| Model: 28 Commodore      | Year built: 1975            |
| <b>Length:</b> 8.53 m    | <b>Beam:</b> 2.9 m          |
| <b>Draft:</b> 0.76 m     | Condition: Used             |
| Sale Type: Used          | Sale: On behalf of customer |
| Propulsion: Inboard      | Steering: Cable steering    |
| Engine manufacturer: MBC | No. of engines: 1           |
| <b>HP:</b> 32            | kW: 32                      |
| Fuel: Diesel             | Material hull: GRP          |
| Material deck: GRP       | No. of cabins: 2            |
| No. of berths: 4         | Headroom: 1.9 m             |
| WC & amp; bathrooms: 1   |                             |
|                          |                             |