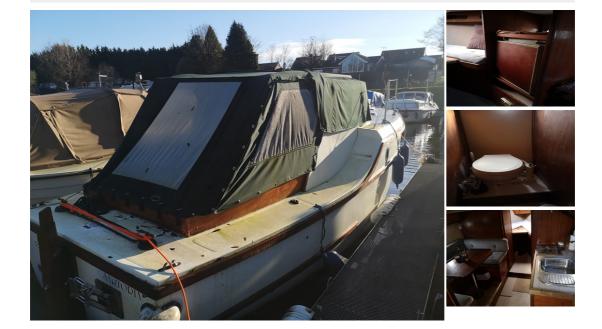

## Description

Very Well presented Colvic Northerner 26' River Cruiser. Refurbished in 2020 to a high standard, this well respected cruiser has had very little use in its 50 year history! Having been berthed at Boroughbridge Marina for its whole life, this is a great boat for a small family or couple who want a traditional style cruiser. Located at Boroughbridge Marina where a berth is also available.

| Sales status: available     | Manufacturer: Colvic      |
|-----------------------------|---------------------------|
| Model: 26 Northerner        | Year built: 1973          |
| Length: 8.22 m              | <b>Beam:</b> 3 m          |
| Draft: 1 m                  | No. of previous owners: 3 |
| Condition: good             | Sale Type: Used           |
| Sale: On behalf of customer | Propulsion: Inboard       |
| Steering: Wheel control     | Engine manufacturer: BMC  |
| No. of engines: 1           | <b>HP:</b> 32             |
| <b>kW:</b> 32               | Material hull: GRP        |
| Material deck: GRP          | Headroom: 1.8 m           |
| WC & bathrooms: 1           |                           |