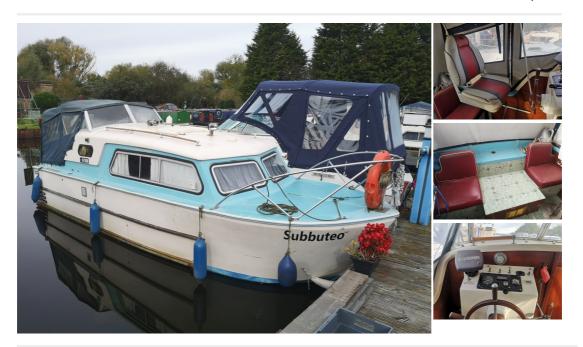

Thorne DN8 5EP United Kingdom Mobile:

Telephone: 01423 323400

**Nauticus - 22** £ 6,795

## Description

This well presented Nauticus is located at Staniland Marina in Thorne.

| Sales status: sold          | Manufacturer: Nauticus          |
|-----------------------------|---------------------------------|
| Model: 22                   | Year built: 1975                |
| Length: 6.71 m              | <b>Beam:</b> 1.86 m             |
| <b>Draft:</b> 0.61 m        | No. of previous owners: unknown |
| Condition: Used             | Sale Type: Used                 |
| Sale: On behalf of customer | Propulsion: Stern-drive         |
| Steering: Wheel control     | No. of engines: 1               |
| <b>HP:</b> 32               | kW: 32                          |
| Fuel: Petrol                | Material hull: GRP              |
| Material deck: GRP          | No. of berths: 4                |
| Headroom: 1.8 m             | WC & amp; bathrooms: 1          |
|                             |                                 |