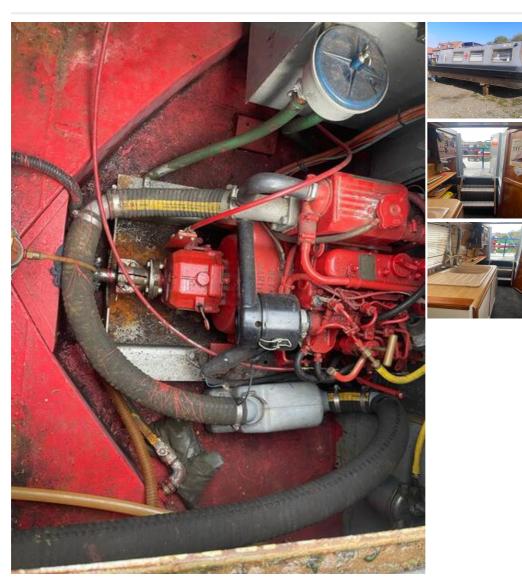

## **Description**

27' Springer, powered by a 20hp Beta Diesel. 4 berths in 1 cabin. Currently moored in the water at Staniland Marina where a berth is also available.

| Sales status: sold   | Manufacturer: M & D Narrowboats |
|----------------------|---------------------------------|
| Model: 27            | Year built: 1995                |
| Length: 8.23 m       | <b>Beam:</b> 1.86 m             |
| <b>Draft:</b> 0.61 m | No. of previous owners: unknown |
| Sale Type: Used      | Sale: On behalf of customer     |
| Propulsion: Inboard  | Steering: Tiller steering       |
|                      |                                 |