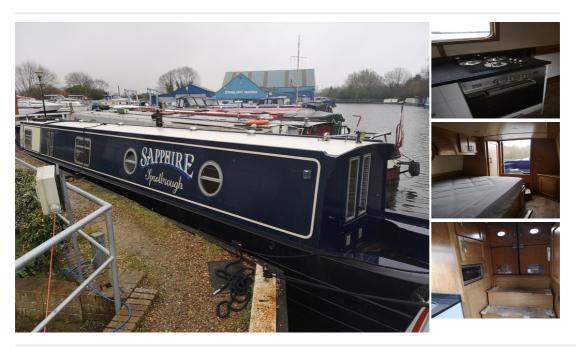

## **Description**

2012 60' Jonathan Wilson Semi Trad Stern Narrowboat Powered by a brand new Vetus 42hp inboard diesel (fitted 2022 with less than 1 hour use) She has had an extensive refit in 2022 and has not been used since. The recent refit included new hob, new central heating, new flooring, new toilet, new shower cubicle and more. Well presented, this narrowboat won't be around long. Currently moored at Staniland Marina in Thorne where she can be viewed.