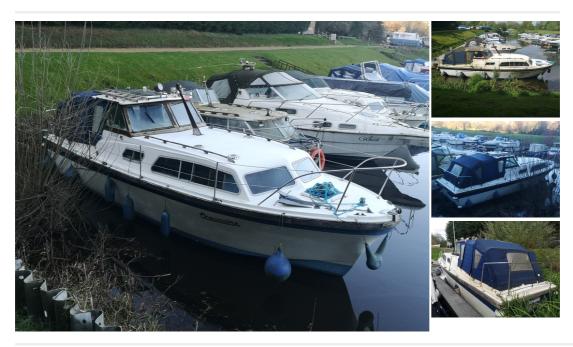

## **Description**

\*\*\*PRICE REDUCED TO SELL\*\*\* This is an ideal family boat with 5 berths. Requiring a some modernising it is sold as a part project This Project 31 river cruiser is a model which changed pleasure boating in the 1960's & 70's. Powered by twin Perkins diesel engines coupled to Enfield drives she is economical and easy to handle. Her inventory includes 5 berths in 2 cabins, oven & hob, Hot Water, shower & a pump out toilet. Although dated, this bargain cruiser will suit someone starting out where they can put their mark on her. Her Boat Safety Certificate will be renewed prior to sale. Currently moored at Boroughbridge Marina where a berth may be available if required. Please call 01423 323400 or drop us a message for more information.

| Sales status: available     | Manufacturer: Marine Projects  Year built: 1970 |  |  |
|-----------------------------|-------------------------------------------------|--|--|
| Model: Project 31           |                                                 |  |  |
| <b>Length:</b> 9.75 m       | <b>Beam:</b> 3.05 m                             |  |  |
| <b>Draft:</b> 0.61 m        | No. of previous owners: unknown                 |  |  |
| Condition: Used             | Sale Type: Used                                 |  |  |
| Sale: On behalf of customer | Propulsion: Stern-drive                         |  |  |
| Steering: Wheel control     | Engine manufacturer: Perkins                    |  |  |
| No. of engines: 2           | <b>HP:</b> 48                                   |  |  |
| <b>kW:</b> 48               | Fuel: Diesel                                    |  |  |
| Material hull: GRP          | Material deck: GRP                              |  |  |
| No. of cabins: 2            | No. of berths: 5                                |  |  |
| Headroom: 1.8 m             | WC & amp; bathrooms: 1                          |  |  |